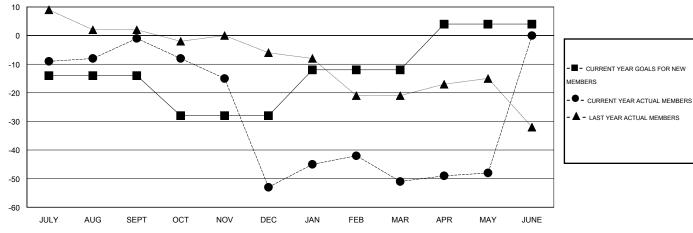

## GOALS AND ACTUAL MEMBERS CUMULATIVE

| DROPPED CLUBS: 3  DROPPED MEMBERS   |                       | 20 CLUBS OF 33 ADDED 1 OR MORE NEW MEMBERS | GENDER DISTRIB  MALE  FEMALE                              | UTION<br>564 (69.63%)<br>246 (30.37%) |                 |
|-------------------------------------|-----------------------|--------------------------------------------|-----------------------------------------------------------|---------------------------------------|-----------------|
| DECEASED CLUB CANCELLED OTHER TOTAL | 19<br>34<br>95<br>148 | CLICK HERE FOR HEALTH ASSESSMENT DATA      | FAMILY UNIT MEMBERS HEAD OF HOUSEHOLD NON-HEAD OF HOUSEHO | DLD                                   | 136<br>66<br>70 |